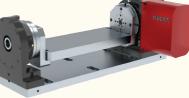

### **UCAM to Unveil High Speed 4-axis Rotary Table**

CAM'S URQ-200HS 4-axis Rotary table is a versatile solution for high-speed machining accommodating various production needs. The modular structure and compact design make it an ideal choice for space-constrained environments that demand high speed machining. The URQ-200HS provides higher speed and clamping torque. This series is especially ideal for drill tap centers as they require high-speed indexing, making it a valuable asset for precision machining with increased productivity.