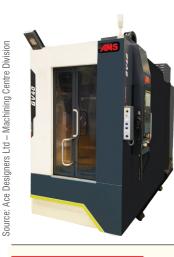

# **Compact GV 40 for Enhanced Productivity**

igh-performance Drill Tap Center (DTC) with a small footprint is always a challenge. The solution has emerged as AMS GV 40, a high-performance and high-production Drill Tap Center. It is a compact gantry-type machine, with a high-speed, high-torque BBT-30 spindle or Direct Drive HSK A 50 spindle with 20,000 rpm as an

PRODUCT SHOWCASE

option. The machine features a Turn Table interface with 5 sec changing time, Al servo tuning, feed-forward function, and smart spindle load control to ensure high productivity and machining accuracies. The GV40 features a table size of 760 mm x 400 mm, with a load-carrying capacity of 400 kg. Its strokes measure at 500 mm and 400 mm. It features rapid rates of 50 m/min for each axis. Additionally, it boasts a higher spindle power, with 18.5 kW, 15 kW, and 11 kW.

Its other features include a compact design (1,280 mm in width x 3,400 mm in depth); a fully enclosed 26-tool

servo-driven ATC; a coolant thru spindle; and a looping system with 4 lines per pallet.

The machine is ideally suited for a wide array of component machining applications in the Automotive, Aerospace, and General Engineering industries.